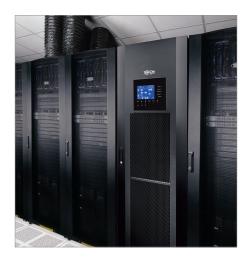

### **3-phase UPS systems**

Deliver up to 1500kVA of efficient power and scalable battery runtimes with a small footprint and low total cost of ownership.

Distribute and manage reliable power. High Density (HD) models with best-in-class Eaton ePDU G3 technology fit more outlets in less space than any other PDU.