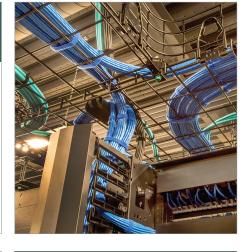

#### Cables & connectivity Provide fast and reliable copper or fiber network connections. Patch panels organize connections with

up to 168 ports.\*

\*To promote healthier work spaces in data centers, Safe-IT™ antimicrobial and antibacterial options are available for select models.