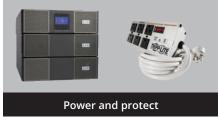

### Power and protect

Provide efficient, manageable and scalable power distribution, regulation and backup. Support 24x7 operation, prevent downtime and preserve business continuity.

- Non-networked
  - · Basic, local metered
- Networked
  - Metered, managed/ switched, configurable
- Automatic transfer switch (ATS)
  - With or without network
- Vertical (0U) and horizontal (1U/2U) form factors