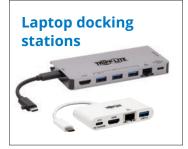

### **Connect and enhance**

Connect devices to high-speed networks and data while improving features and usability.

Choose from thousands of connectivity options: tripplite.eaton.com/cablefinder

## **Connect and enhance**