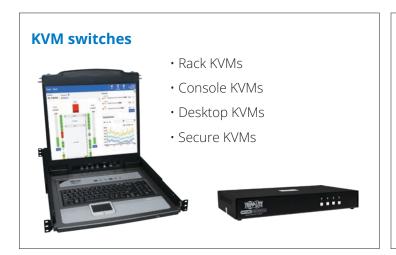

### **Connect and enhance**

Connect devices to high-speed networks and data while improving features and usability.

Choose from thousands of connectivity options: tripplite.eaton.com/cablefinder

## **Connect and enhance**