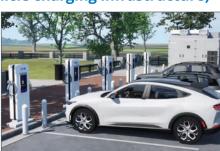

#### **EVCI (Electric vehicle charging infrastructure)**

- Vehicle charging stations
- Energy storage
- Remote management