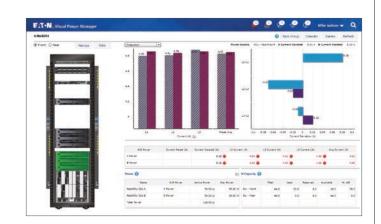

#### **Brightlayer software**

- · Disaster avoidance
- Advanced alerts
- HCI integration
- · Remote monitoring
- · DCIM
- Predictive analytics

More than 500 hours of validation testing with alliance partners ensures seamless compatibility with leading IT infrastructures, including virtualization platforms.