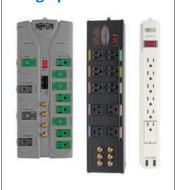

### Surge protective devices (SPD)

#### **Surge protectors**

#### **Power strips**