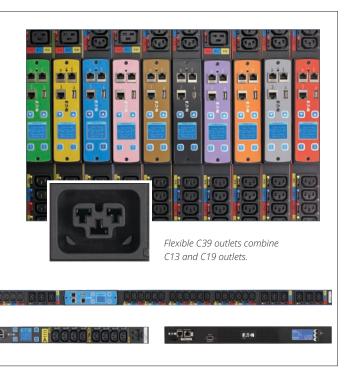

### Power and protect

Provide efficient, manageable and scalable power distribution, regulation and backup. Support 24x7 operation, prevent downtime and preserve business continuity.





- Non-networked
  - · Basic, local metered
- Networked
  - Metered, managed/ switched, configurable
- Automatic transfer switch (ATS)
  - With or without network
- Vertical (0U) and horizontal (1U/2U) form factors



# Power and protect

### **Energy storage solutions**



### Floor-standing PDUs and transfer switches



#### **Busway systems**



### Surge protective devices (SPD)



#### **Surge protectors**



#### **Power strips**



### **Charging stations** and carts



#### **EVCI (Electric vehicle charging infrastructure)**

- Vehicle charging stations
- Energy storage
- Remote management



#### Power inverters



#### **Healthcare power solutions**

- Meet medical-grade standards like UL 60601-1, UL 1363A and UL 2930
- Support code compliance inside and outside patient care vicinities
- Include UPS systems, surge protectors, power strips, isolation transformers and hospital cart power supplies



### Manage

Remotely monitor, control and analyze power, equipment and infrastructure.

#### **