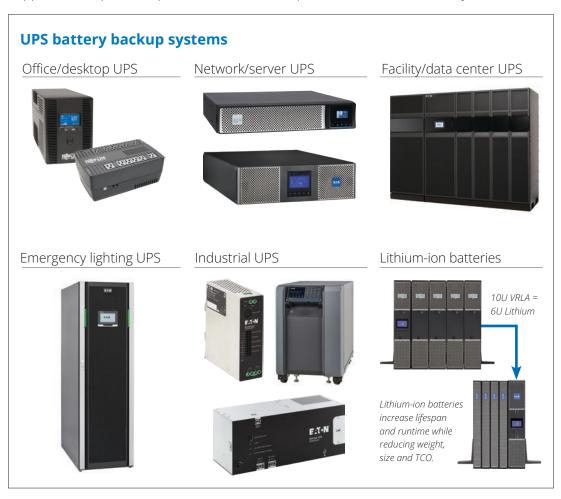

### Power and protect

Provide efficient, manageable and scalable power distribution, regulation and backup. Support 24x7 operation, prevent downtime and preserve business continuity.





- Non-networked
  - · Basic, local metered
- Networked
  - Metered, managed/ switched, configurable
- Automatic transfer switch (ATS)
  - With or without network
- Vertical (0U) and horizontal (1U/2U) form factors



# Power and protect

### **Energy storage solutions**



### Floor-standing PDUs and transfer switches



#### **Busway systems**



### Surge protective devices (SPD)



#### **Surge protectors**



#### **Power strips**



### **Charging stations** and carts



#### **EVCI (Electric vehicle charging infrastructure)**

- Vehicle charging stations
- Energy storage
- Remote management



#### Power inverters



#### **Healthcare power solutions**

- Meet medical-grade standards like UL 60601-1, UL 1363A and UL 2930
- Support code compliance inside and outside patient care v