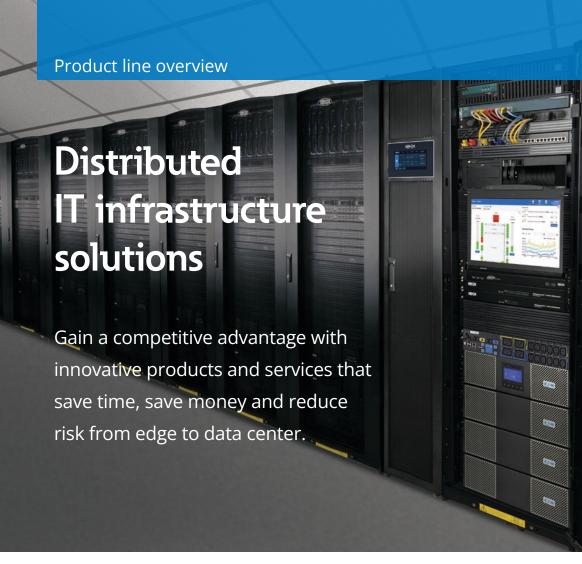

### Power and protect

Provide efficient, manageable and scalable power distribution, regulation and backup. Support 24x7 operation, prevent downtime and preserve business continuity.





- Non-networked
  - · Basic, local metered
- Networked
  - Metered, managed/ switched, configurable
- Automatic transfer switch (ATS)
  - With or without network
- Vertical (0U) and horizontal (1U/2U) form factors



# Power and protect

### **Energy storage solutions**



### Floor-standing PDUs and transfer switches



#### **Busway systems**



### Surge protective devices (SPD)



#### **Surge protectors**



#### **Power strips**



### **Charging stations** and carts



#### **EVCI (Electric vehicle charging infrastructure)**

- Vehicle charging stations
- Energy storage
- Remote ma