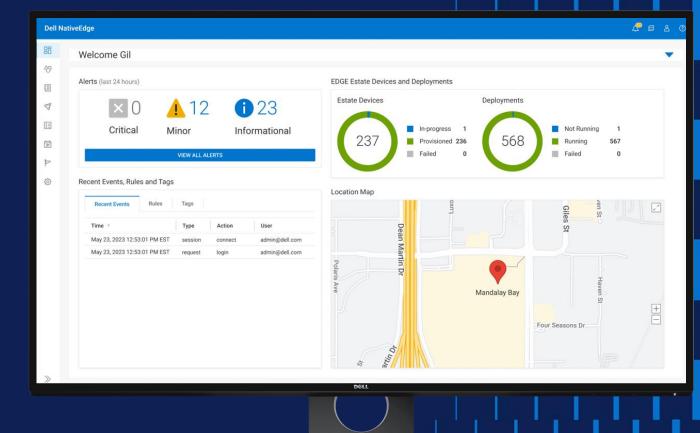

# **Dell NativeEdge**

Securely scale your edge operations to power any use case

# The edge has unique edge challenges

# Unifying infrastructure and application management vision