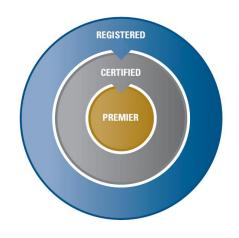

# Changing naming convention

#### REGISTERED → CERTIFIED

- ◆ \$100K in qualifying 2023 sales
- ✓ Introductory and Programmatic Trainings\*
- Eaton logo or web banner on company website
- Annual business plan

#### **CERTIFIED** → **PREMIER**

- ✓ Solution and Industry Trainings\*

2024

Still 3 tier program revenue threshold + increase in benefits

### Registered

### Certified level

### Premier level