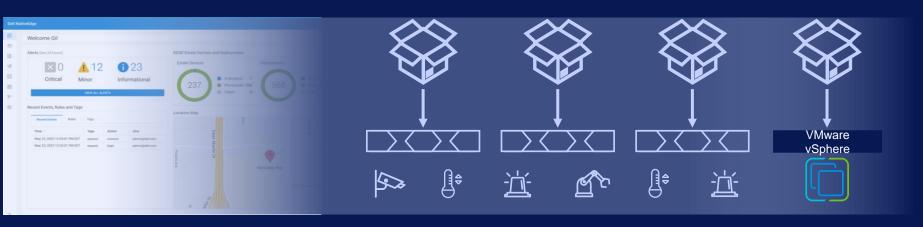

## Security and Estate Lifecycle Management

**Distributed Computing Estate** 

# Brightlayer With NativeEdge

Centralize deployment and management of Brightlayer

451

0

23

1

£6}

# NativeEdge is architected using a zero-trust security framework