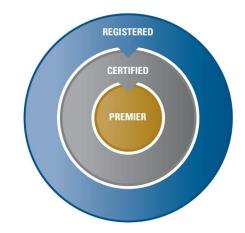

# Changing naming convention

#### REGISTERED → CERTIFIED

- ◆ \$100K in qualifying 2023 sales
- ✓ Introductory and Programmatic Trainings\*
- Eaton logo or web banner on company website
- Annual business plan

#### **CERTIFIED** → **PREMIER**

- ✓ Solution and Industry Trainings\*

2024

Still 3 tier program revenue threshold + increase in benefits

### Registered

### Certified level

### Premier level