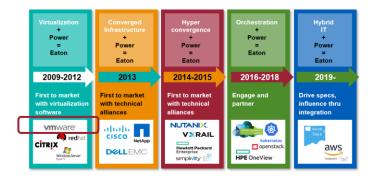

### We need to change our focus

- For Eaton, it all started with VMware 15 years ago!
- Consequences:
  - Don't mention VMware to a channel partner any longer!
  - But still expect questions from large enterprise customers for their VMware installed base.

We have an opportunity to highlight our many integrations