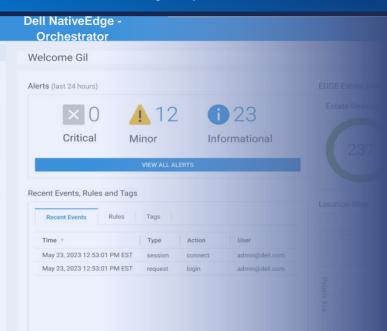

# Brightlayer With NativeEdge

Centralize deployment and management of Brightlayer

451

0

23

1

£6}