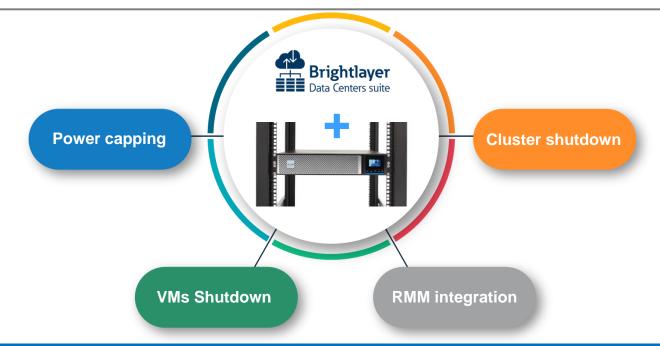

# Dell NativeEdge: Early Experiences

System Integrator Alliance Manager

Dell NativeEdge empowers us to provide a streamlined and consistent experience in orchestration, deployment and lifecycle management of our power management application Brightlayer Suite, designed to protect devices from unexpected events.

Eaton will bring Brightlayer Suite in the NativeEdge application catalog where it can be securely deployed across an entire device ecosystem managed by NativeEdge, delivering a consistence experience to our customers across their entire edge estate.

- Long time Dell partner
- Edge Design Program participant
- Bringing to NativeEdge: Brightlayer software for energy management

- Brightlayer with NativeEdge: Secure, consistent deployment experience, application orchestration and lifecycle management
- Self-certification for NativeEdge application catalog, exploring Validated Design in future