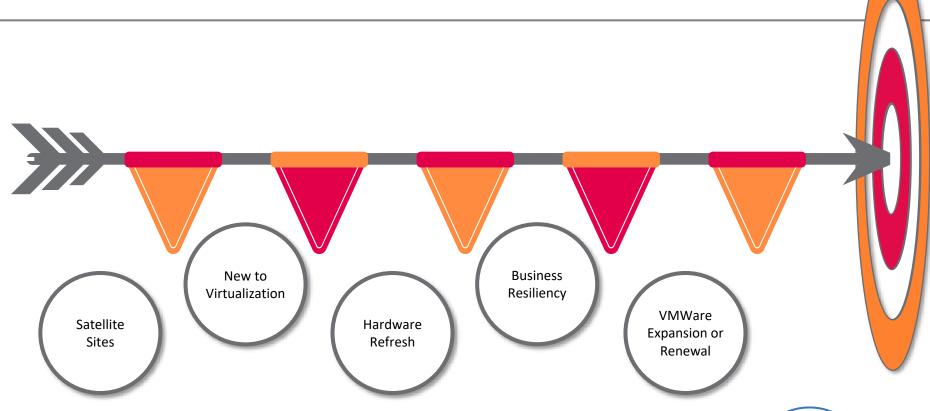

# What to listen for?

- Server Refresh
- Storage Refresh
- Virtualization software renewal
- Cloud
- Extended Lead Times

## **CORE DATA CENTER**

- Smaller IT teams (1-10 in IT)
- Benefit from less complexity
- Easily scaled for fast growth companies
- SLED, manufacturing, healthcare, financial services, etc.
- Use cases: datacenter refresh, VDI, remote offices, hybrid cloud

## **ENTERPRISE EDGE**

- Edge Computing
- Tens to hundreds to thousands of sites
- Require quick deployment, ease of use and simplified remote management
- · Limited to no IT staff onsite

## **OTHER USE CASES**

- Video Surveillance
- VDI
- Backup / DR
- Edge