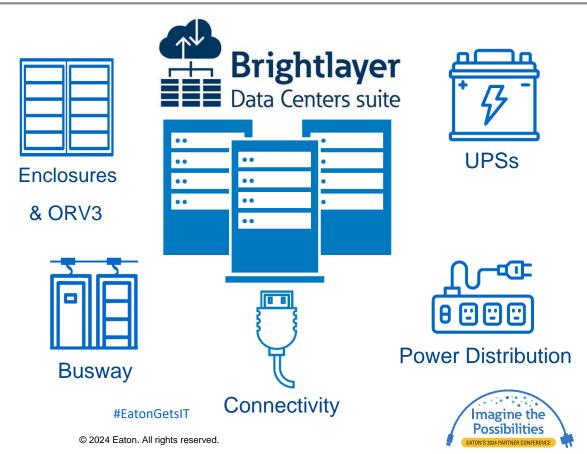

#### Racks and Enclosures SRWF10UMOD

- 10U of mounting space for rack equipment up to 16.5 deep
- 1U Shelves for Modern and other non-rack devices
- Vented front door with built-in combination lock
- Brush-strip cable plates (on both sides)

#### Scale Computing HCl system HE100 series

- A fully-functional HCl offering based on small form-factor hardware
   Perfect fit for a 15VMs
- or less application

Click here to learn more about our portfolio of software applications for distributed infrastructure management and data center operations.

#### UPS 5P1500R-L

- 1.1 kW 1U line-interactive UPS
- Lithium-ion batteries with 8 years of time life
- Intelligent automation through optional network card
- The first UPS connectivity device to meet both UL 2900-1 and IEC 62443-4-2 cybersecurity standards

#### Switch NG16

AC power input
 RJ45 gigabit ethernet connectors

#### Cable N201 series

- Integral strain-relief
- PVC 4-pair stranded UTP
- Snagless RJ45 connectors

 Monitor and control critical factors such as voltage, current and power factor

#EatonGetsIT

Dell NativeEdge