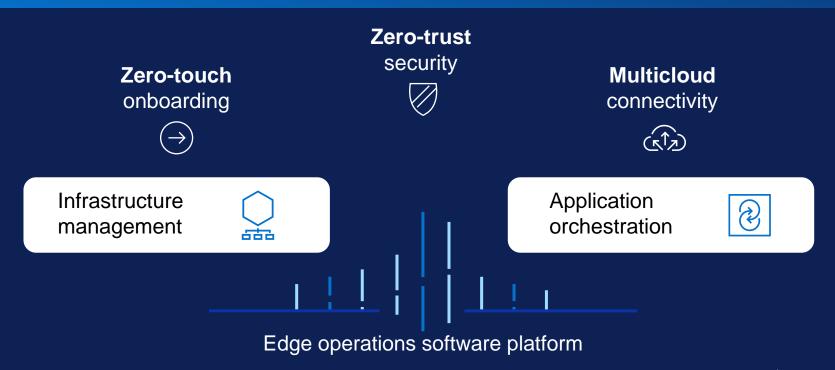

An edge operations software platform

# **Dell NativeEdge**

Securely scale your edge operations to power any use case

# Unifying infrastructure and application management vision

# NativeEdge is architected using a zero-trust security framework