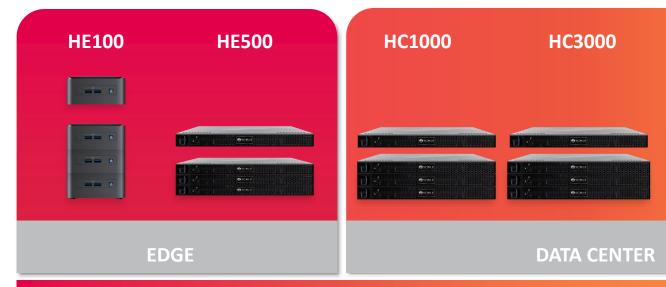

# Who is Scale Computing?

HC5000

#### Scale Computing HCl system HE100 series

- A fully-functional HCl offering based on small form-factor hardware
   Perfect fit for a 15VMs
- or less application

Click here to learn more about our portfolio of software applications for distributed infrastructure management and data center operations.