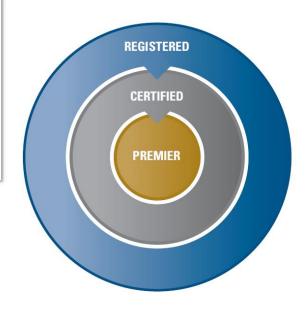

# Changing naming convention

#### REGISTERED → CERTIFIED

- ◆ \$100K in qualifying 2023 sales
- ✓ Introductory and Programmatic Trainings\*
- Eaton logo or web banner on company website
- Annual business plan

#### **CERTIFIED** → **PREMIER**

- ✓ Solution and Industry Trainings\*

2024

Still 3 tier program revenue threshold + increase in benefits