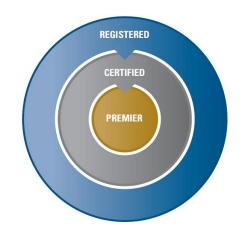

# Changing naming convention

#### REGISTERED → CERTIFIED

- ◆ \$100K in qualifying 2023 sales
- ✓ Introductory and Programmatic Trainings\*
- Eaton logo or web banner on company website
- Annual business plan

#### **CERTIFIED** → **PREMIER**

- ✓ Solution and Industry Trainings\*

2024

Still 3 tier program revenue threshold + increase in benefits

### Registered

### Certified level

### Premier level