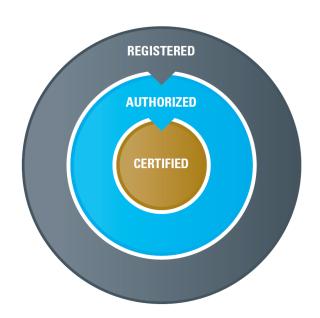

### Registered

### Requirements

- Sign up & register
- Agree to new T&C

### Benefits

- Access to deal registration
- Access to request NFR units
- Introduction to Eaton and program training
- 10% deal registration
- Access to 3% Gov/Ed

© 2024 Eaton. All rights reserved.

### Certified level

### Requirements

- \$100K in revenue ( grandfathering 2023 revenue)
- Complete introductory and programmatic training (valid for 2 years)
- Logo or web banner on company website
- Business plan (required to receive MDF)

#### Benefits

- Marketing development funds (MDF) by request
- Access to Rewards Program
- 15% deal registration
- Access to 3% Gov/Ed
- Inclusion in reseller locator
- Channel financing program

### Premier level

### Requirements

- \$400K yearly revenue (grandfathering 2023 revenue)
- Business plan
- Minimum of one individual completing applications training
- Minimum of one individual completing industry training
- Partner marketing engagement

#### Benefits

- 17% deal registration
- Access to 3% Gov/Ed
- Inclusion in Eaton.com reseller locator
- MDF set aside
- Access to exclusive promotions/contests
- Fast track to partner conference
- Channel financing