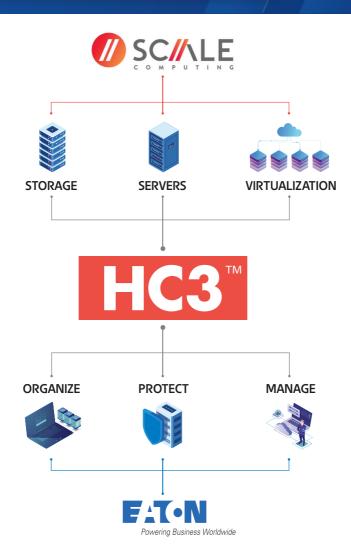

## And see how Eaton and Scale Computing

ensure business continuity.

**Click Here to Register for Weekly Sessions!** 

Scale Computing integrates storage, servers, and virtualization software into an all-in-one appliance-based system that is scalable, self-healing, and as easy to manage as a single server. Using industry standard components, the HC3<sup>™</sup> appliances install in under an hour and can be expanded and upgraded with no downtime. High availability insulates the user from any disk or server failure and a unified management capability driven by the patented HyperCore Software<sup>™</sup> efficiently integrates all functionality. The result is a data center solution that reduces operational complexity, allows a faster response to business issues, and dramatically reduces costs. As a power management partner, Eaton provides solutions that organize, protect, and manage HC3 appliances to help maximize business continuity and meet business objectives.

# Eaton products to support Scale Computing. HOW WE DO IT?

#### Organize

Choosing the rack to place your HC3 system or other critical IT equipment is important to the overall health and function of your infrastructure. Keep HC3 appliances, switches, and other equipment safe and secure in Eaton enclosures. Cable and airflow managment options ensure the rack is organized and maximized for airflow for reduced cooling consumption and costs.

#### Protect

Protecting your HC3 system is vital to the success of your business. Installing the right backup power, power distribution and other power accessories determine how long your equipment will run during a power outage and how efficiently your equipment will run during a normal business day. Eaton UPSs provide reliable and redundant power solutions while rack power distribution units distribute clean power.

### Manage

Eaton's Intelligent Power Manager software delivers remote monitoring and management capabilities so you don't have to run onsite when there's an issue with power. You can view and manage the HC3 system or multiple deployments remotely on your PC with an Internet connection.