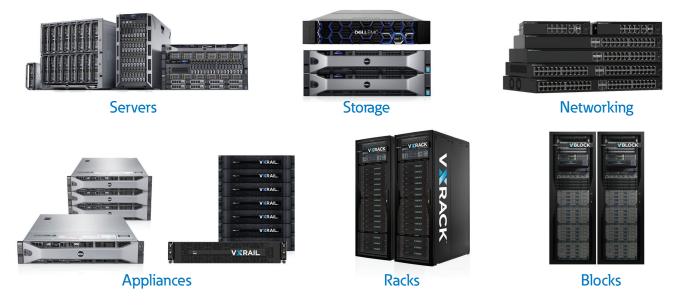

#### What do these Dell EMC solutions have in common?

They all need clean, reliable power to effectively deliver critical IT applications to their users.

With Eaton's solutions, users can manage their entire IT environment, including power devices, from a single dashboard, as well as ensure the integrity of valuable data and continuity of the entire business by implementing effective disaster recovery policies.

#### Eaton technology powers Dell EMC data center solutions with: