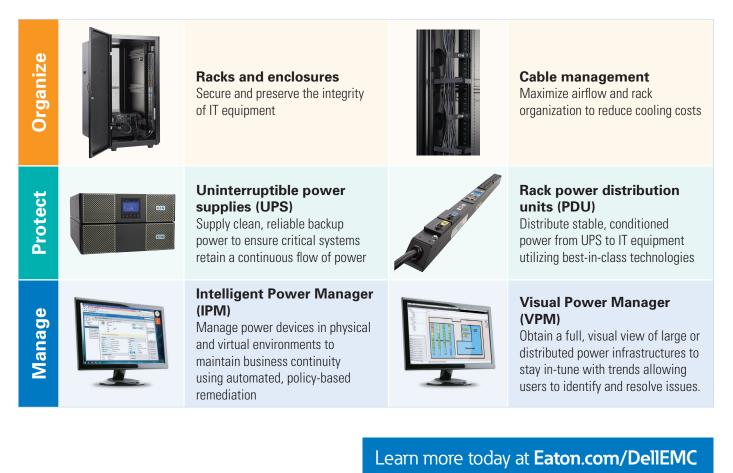

# Protect Dell EMC infrastructure with Eaton power management solutions

Eaton provides intelligent, integrated and scalable solutions designed to organize, protect and manage Dell EMC solutions. Eaton's power infrastructure solutions, which easily integrate with Dell EMC products, simplify power management and ensure business continuity.

#### With Eaton, you can create an intelligent power infrastructure to:

Extend availability and maximize uptime

- 2
- Simplify power management
- B Mi
  - Mitigate environmental risk